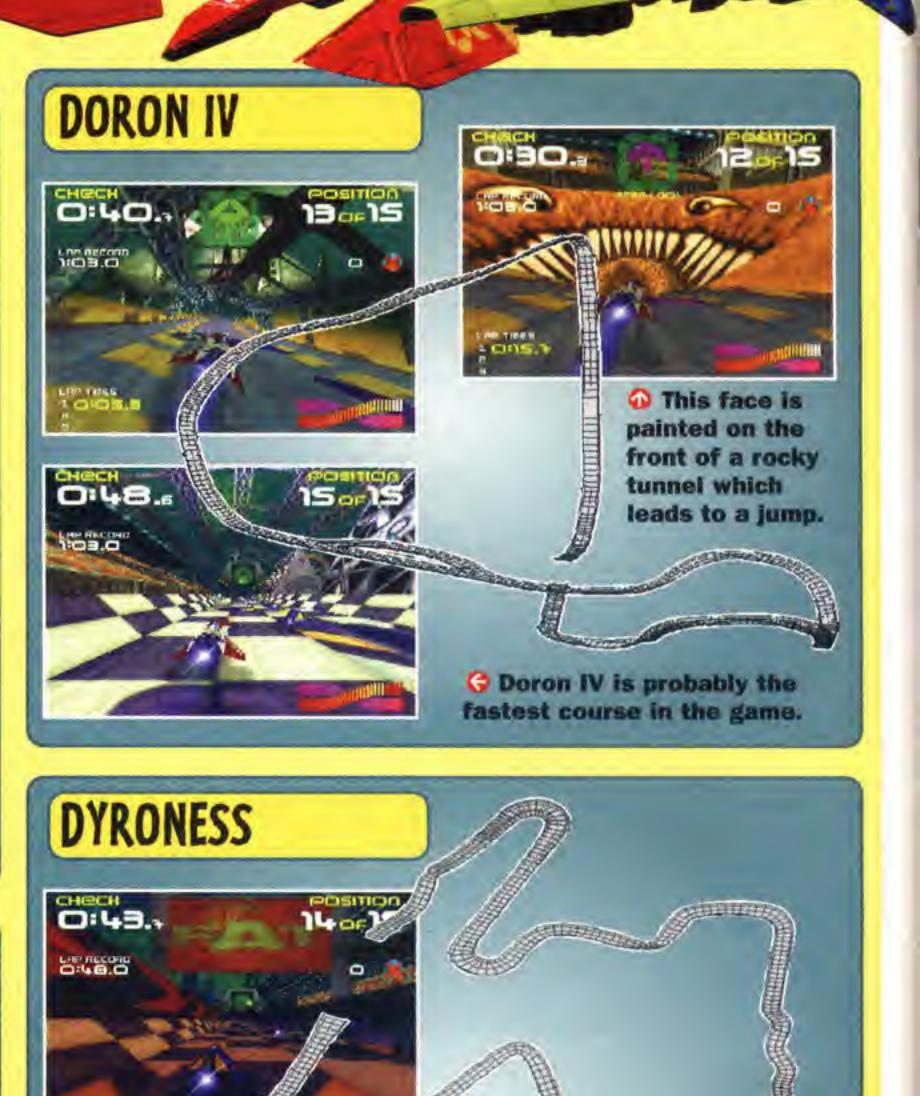

# ALL-NEW RACE TRACKS!

Wipeout 64 has six all-new tracks to replace the original Wipeout 2097 ones. While they're not generally as

twisty and turny overall, they've each got their own characteristics and tricky sections.

28

15 O:17 0148.0 o 👛 10-29.2

This cylindrical tunnel rotates as you speed through.

This twisty section is one of the best bits of Dyroness.

This is the mysterious final track in the F5000 race series. Only the very best racers will make it here, and it takes a real champ to win. But what does it look like? For now, you'll just have to use your imagination.